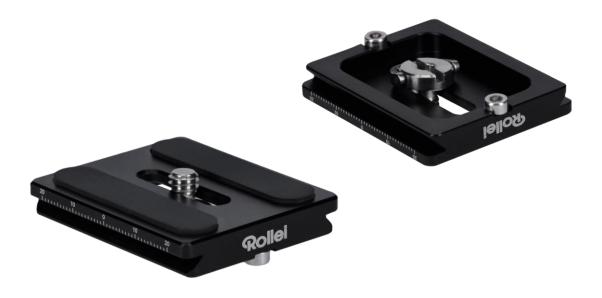

## Quick Release Plate for Easy Traveler Video / Video XL

## Quick Release Plate for Easy Traveler Video / Video XL

- Fits Easy Traveler Video/Video XL: Focus on adaptability
- Suitable for Arca-Swiss systems: diverse mounting options
- Quick attachment possible: efficient handling

Rollei

- Lightweight construction: Perfect for mobile operations and trips
- Supports 1/4" tripod thread: variety of connections for cameras

| Technical Data                                                                                                                                                                                                                                                                                                                                                                                                                                                                                                                                                                                                                                                                                                                                                                                                                                                                                                                                                                                                                                                                                                                                                                                                                                                                                                                                                                                                                                                                                                                                                                                                                                                                                                                                                                                                                                                                      |                                                              |
|-------------------------------------------------------------------------------------------------------------------------------------------------------------------------------------------------------------------------------------------------------------------------------------------------------------------------------------------------------------------------------------------------------------------------------------------------------------------------------------------------------------------------------------------------------------------------------------------------------------------------------------------------------------------------------------------------------------------------------------------------------------------------------------------------------------------------------------------------------------------------------------------------------------------------------------------------------------------------------------------------------------------------------------------------------------------------------------------------------------------------------------------------------------------------------------------------------------------------------------------------------------------------------------------------------------------------------------------------------------------------------------------------------------------------------------------------------------------------------------------------------------------------------------------------------------------------------------------------------------------------------------------------------------------------------------------------------------------------------------------------------------------------------------------------------------------------------------------------------------------------------------|--------------------------------------------------------------|
| Material                                                                                                                                                                                                                                                                                                                                                                                                                                                                                                                                                                                                                                                                                                                                                                                                                                                                                                                                                                                                                                                                                                                                                                                                                                                                                                                                                                                                                                                                                                                                                                                                                                                                                                                                                                                                                                                                            | Aluminium                                                    |
| Connections                                                                                                                                                                                                                                                                                                                                                                                                                                                                                                                                                                                                                                                                                                                                                                                                                                                                                                                                                                                                                                                                                                                                                                                                                                                                                                                                                                                                                                                                                                                                                                                                                                                                                                                                                                                                                                                                         | 1/4 inch screw, Arca-Swiss                                   |
| Dimensions (L x W x H)   Weight                                                                                                                                                                                                                                                                                                                                                                                                                                                                                                                                                                                                                                                                                                                                                                                                                                                                                                                                                                                                                                                                                                                                                                                                                                                                                                                                                                                                                                                                                                                                                                                                                                                                                                                                                                                                                                                     | 5 x 4.2 x 0.8 cm   29 g                                      |
| What's in the Box and Packaging Details                                                                                                                                                                                                                                                                                                                                                                                                                                                                                                                                                                                                                                                                                                                                                                                                                                                                                                                                                                                                                                                                                                                                                                                                                                                                                                                                                                                                                                                                                                                                                                                                                                                                                                                                                                                                                                             |                                                              |
| What's in the box                                                                                                                                                                                                                                                                                                                                                                                                                                                                                                                                                                                                                                                                                                                                                                                                                                                                                                                                                                                                                                                                                                                                                                                                                                                                                                                                                                                                                                                                                                                                                                                                                                                                                                                                                                                                                                                                   | 2x Quick release plate for Easy Traveler Video /<br>Video XL |
| Packaging dimensions (L x W x H)   Weight                                                                                                                                                                                                                                                                                                                                                                                                                                                                                                                                                                                                                                                                                                                                                                                                                                                                                                                                                                                                                                                                                                                                                                                                                                                                                                                                                                                                                                                                                                                                                                                                                                                                                                                                                                                                                                           | cm   g                                                       |
| en a définition de la contra de la contra contra de la c |                                                              |